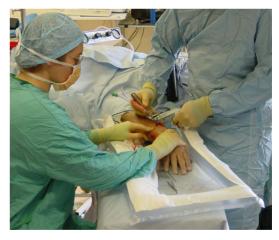

## CLINICON LAVAGE TRAY

Inflatable surgical tray designed to prevent spillage of blood and lavage fluids during surgery. Satisfies COSHH regulations 2002 to reduce the risks of cross-infection of patients and staff during transfer to and within the hospital environment.

Simple and effective.

Cushioned walls to protect patients and staff.

Inflated using standard air line and universal tubing.

Drainage port for connection to universal tubing and standard vacuum suction unit.