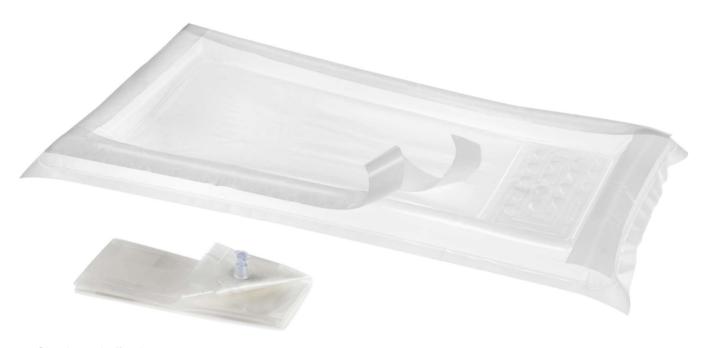

## CLINICON LAVAGE TRAY

Inflatable surgical tray designed to prevent spillage of blood and lavage fluids during surgery. Satisfies COSHH regulations 2002 to reduce the risks of cross-infection of patients and staff during transfer to and within the hospital environment.

Simple and effective.

Cushioned walls to protect patients and staff.

Inflated using standard air line and universal tubing.

Drainage port for connection to universal tubing and standard vacuum suction unit.

Sieve device to ensure rapid drainage of infectious tissue fluids.

Self-adhesive tapes allow the tray to be folded for safe disposal after use.

Reduced need for additional staff within the operating field.

Cost effective for rapid patient turnaround times.

Patent Protected.

Supplied sterile, in dispensing packs of 10 units.

| Code       | Description          | Dimensions       |
|------------|----------------------|------------------|
| CL 460-800 | Clinicon Lavage tray | 80 x 45cm (flat) |